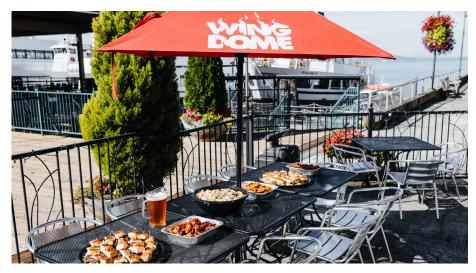

#### PIER 56

1201 Alaskan Way Seattle, WA 98101

(206) 623-2066

#### **ROOM FEATURES**

(3) Flat-Screen TVsMusicLarge patio with views ofElliott Bay

#### MAXIMUM ROOM CAPACITY

Indoor: 37 Private Patio: 62