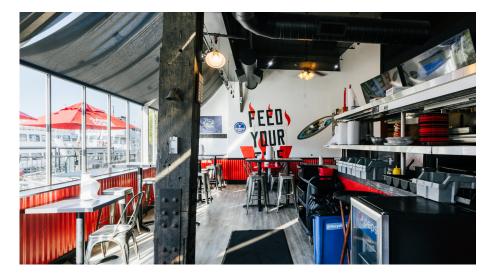

## GREENWOOD

#### **ROOM FEATURES**

(3) Flat-Screen TVs MusicLarge industrial garage area with roll-up doors

### MAXIMUM ROOM CAPACITY Garage Space: 42