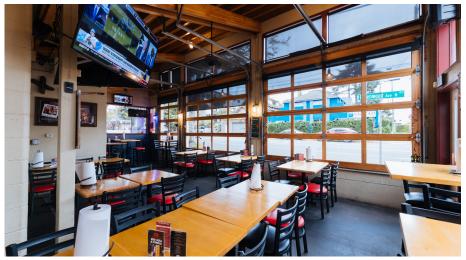

## KIRKLAND

#### **ROOM FEATURES**

(6) Flat-Screen TVs Music Private Patio Bar with Seating

#### MAXIMUM ROOM CAPACITY

Bar Space: 30 Private Patio: 8