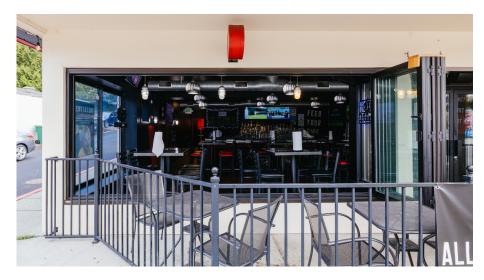

## KIRKLAND

#### **ROOM FEATURES**

(6) Flat-Screen TVs Music Private Patio Bar with Seating

#### MAXIMUM ROOM CAPACITY

Bar Space: 30 Private Patio: 8