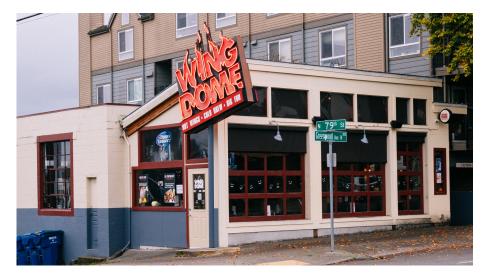

#### **SEATTLE'S FIRE SINCE 1994**

Wings are our passion. Heat is our specialty. And it has been since 1994. That was the year we fired up our fryers for the first time, sparking a love affair with hot wings that endures to this day. You may know us by our iconic sign that's been lit since the Kingdome ruled SoDo. Or maybe it's our infamous 7-Alarm Challenge. But we're so much more than a place to test your heat tolerance. We serve our neighborhoods with an enthusiasm for local flavor—the food, the teams and the people.