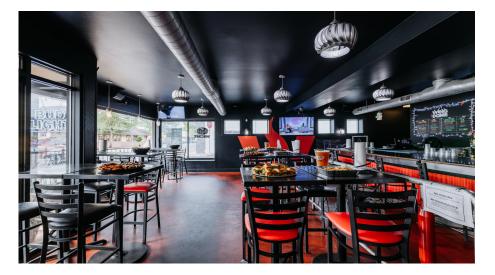

## KIRKLAND

#### **ROOM FEATURES**

(6) Flat-Screen TVs Music Private Patio Bar with Seating

#### MAXIMUM ROOM CAPACITY

Bar Space: 30 Private Patio: 8