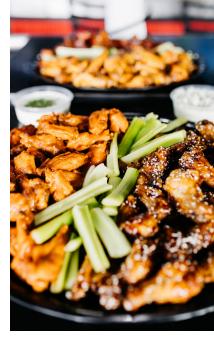

### WINGS

**50 Classic Wings......84.95** Choose up to 2 Sauces. Includes Carrots, Celery, Ranch & Blue Cheese. (Serves 6 to 8)

\*Substitute for Vegetarian Boneless Breaded Chicken...20.00

## -SAUCES & DRY RUBS-

2-Alarm <sup>G</sup> ♥ User Friendly

**3-Alarm <sup>G</sup> ♥** Our Most Popular

**4-Alarm <sup>⊕</sup>**♥ On the Hot Side

5-Alarm <sup>G</sup> ♥ Ouch! Severe Heat **The Bigger Badder Cheese D** Parmesan, Garlic, Lemon & more Parmesan

Western BBQ <sup>G</sup> ♥ Molasses, Cayenne, Garlic & Brown Sugar

**Triple Garlic D** Black Pepper, Garlic, Garlic & more Garlic

Thai Chili 
Sweet with a Touch of Thai Chili Spice

Buffalo <sup>G</sup> ♥ The Original with Franks