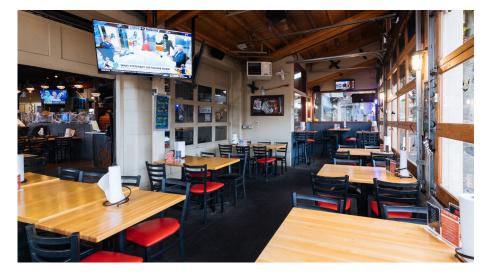

## KIRKLAND

#### **ROOM FEATURES**

(6) Flat-Screen TVs Music Private Patio Bar with Seating

#### MAXIMUM ROOM CAPACITY

Bar Space: 30 Private Patio: 8