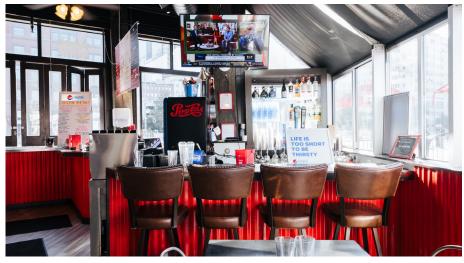

## PIER 56

#### **ROOM FEATURES**

(3) Flat-Screen TVsMusicLarge patio with views ofElliott Bay

#### MAXIMUM ROOM CAPACITY

Indoor: 37 Private Patio: 62