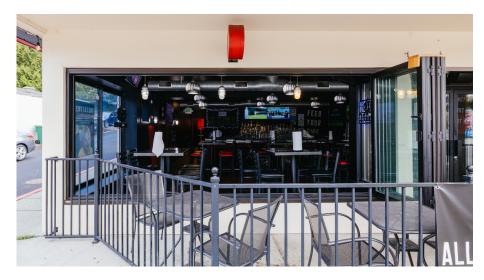

# KIRKLAND

## **ROOM FEATURES**

(6) Flat-Screen TVs Music Private Patio Bar with Seating

### MAXIMUM ROOM CAPACITY

Bar Space: 30 Private Patio: 8