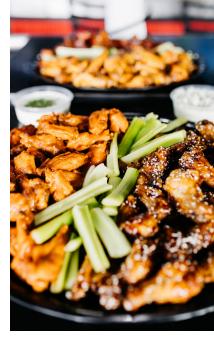

## WINGS

**100 Wings......110.00** Choose up to 4 Sauces. Served with Celery, Ranch & Blue Cheese (Serves 10 to 20)

200 Wings......200.00 Choose up to 4 Sauces. Served with Celery, Ranch & Blue Cheese (Serves 20 to 30)

**300 Wings......285.00** Choose up to 4 Sauces. Served with Celery, Ranch & Blue Cheese (Serves 30 to 40)