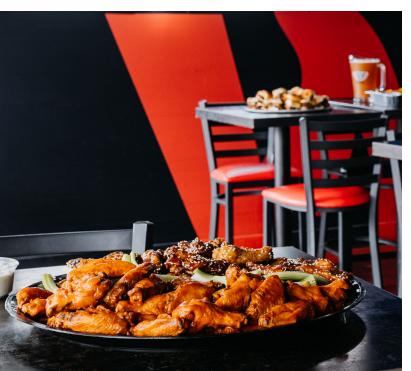

## WINGS

**100 Wings......110.00** Choose up to 4 Sauces. Served with Celery, Ranch & Blue Cheese (Serves 10 to 20)

200 Wings......200.00 Choose up to 4 Sauces. Served with Celery, Ranch & Blue Cheese (Serves 20 to 30)

**300 Wings......285.00** Choose up to 4 Sauces. Served with Celery, Ranch & Blue Cheese (Serves 30 to 40)