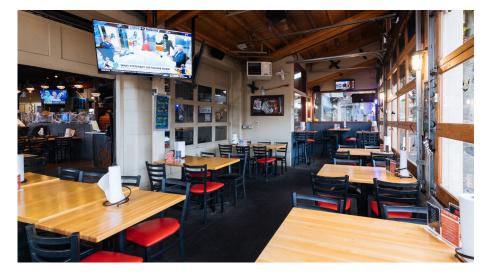

# KIRKLAND

## **ROOM FEATURES**

(6) Flat-Screen TVs Music Private Patio Bar with Seating

### MAXIMUM ROOM CAPACITY

Bar Space: 30 Private Patio: 8