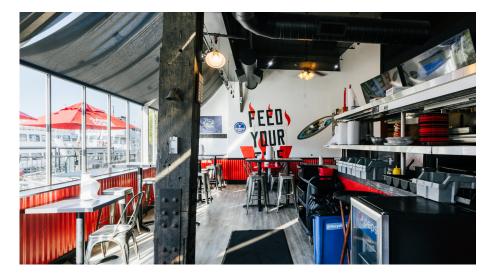

# GREENWOOD

### **ROOM FEATURES**

(3) Flat-Screen TVs MusicLarge industrial garage area with roll-up doors

## MAXIMUM ROOM CAPACITY Garage Space: 42