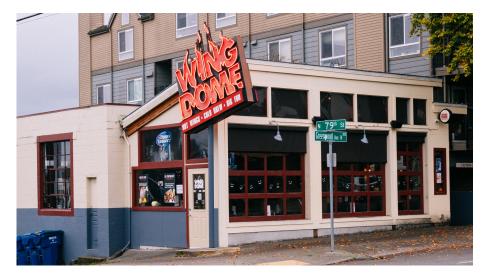

### **SEATTLE'S FIRE SINCE 1994**

Wings are our passion. Heat is our specialty. And it has been since 1994. That was the year we fired up our fryers for the first time, sparking a love affair with hot wings that endures to this day. You may know us by our iconic sign that's been lit since the Kingdome ruled SoDo. Or maybe it's our infamous 7-Alarm Challenge. But we're so much more than a place to test your heat tolerance. We serve our neighborhoods with an enthusiasm for local flavor—the food, the teams and the people.