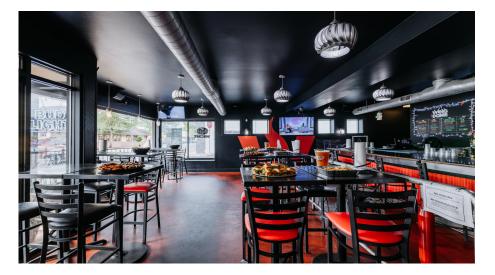

# KIRKLAND

## **ROOM FEATURES**

(6) Flat-Screen TVs Music Private Patio Bar with Seating

### MAXIMUM ROOM CAPACITY

Bar Space: 30 Private Patio: 8