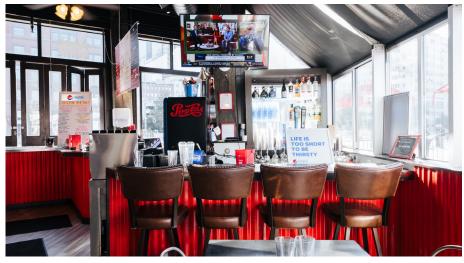

# PIER 56

## **ROOM FEATURES**

(3) Flat-Screen TVsMusicLarge patio with views ofElliott Bay

### MAXIMUM ROOM CAPACITY

Indoor: 37 Private Patio: 62