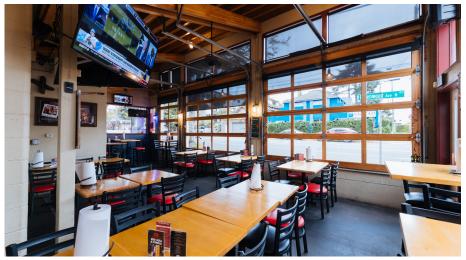

# GREENWOOD

### **ROOM FEATURES**

(3) Flat-Screen TVs MusicLarge industrial garage area with roll-up doors

## MAXIMUM ROOM CAPACITY Garage Space: 42