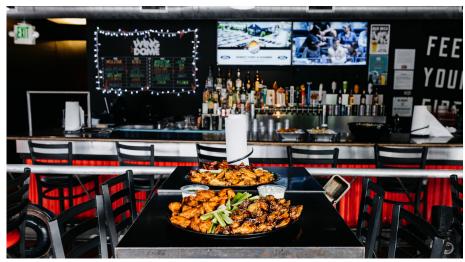

# CATERING MENU-

## WINGS

**100 Wings......110.00** Choose up to 4 Sauces. Served with Celery, Ranch & Blue Cheese (Serves 10 to 20)

200 Wings......200.00 Choose up to 4 Sauces. Served with Celery, Ranch & Blue Cheese (Serves 20 to 30)

**300 Wings......285.00** Choose up to 4 Sauces. Served with Celery, Ranch & Blue Cheese (Serves 30 to 40)